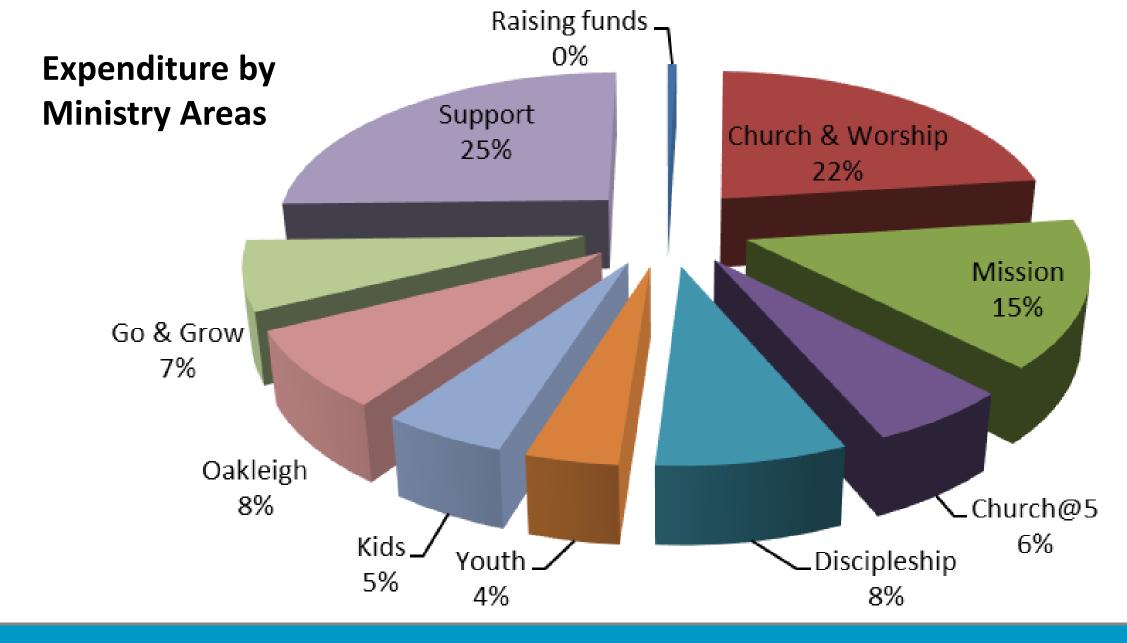

#### **EXPENDITURE FOR THE YEAR ENDED 31 DECEMBER 2016**

|                     | 2016      | 2015    |
|---------------------|-----------|---------|
|                     | £         | £       |
| Expenditure         |           |         |
| Raising funds       | 5,126     | 15,991  |
| Church & Worship    | 225,421   | 243,244 |
| Mission             | 148,668   | 166,884 |
| Church@5            | 57,746    | 61,535  |
| Discipleship        | 76,644    | 73,891  |
| Youth               | 37,404    | 30,916  |
| Kids                | 50,387    | 57,279  |
| Oakleigh            | 78,106    | 79,170  |
| Go & Grow           | 70,422    | 3,220   |
| Support & buildings | 254,854   | 217,962 |
| Total               | 1,004,778 | 950,092 |